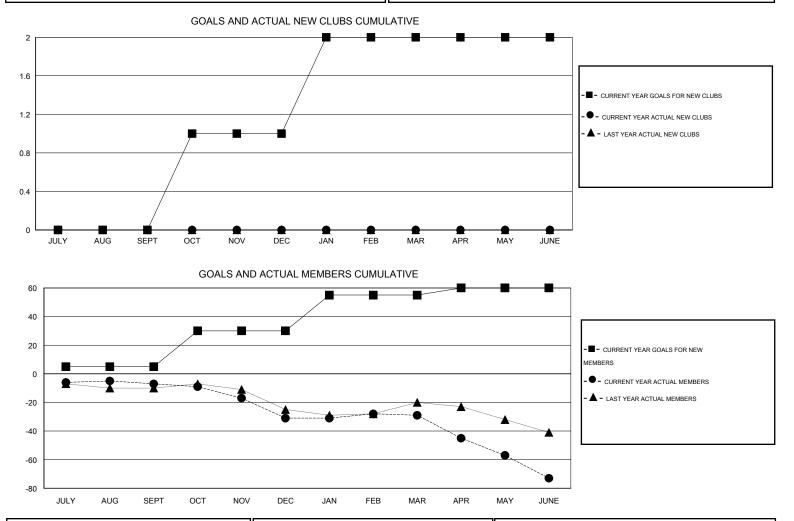

## GMT: THOMAS MATNEY

| GMT: THOMAS MATNEY |                  | LOCATIO           | LOCATION MICHIGAN |                       |               |                    |                                     | GMT CA 1           |                  |
|--------------------|------------------|-------------------|-------------------|-----------------------|---------------|--------------------|-------------------------------------|--------------------|------------------|
|                    |                  | Clubs             |                   | Members               |               |                    |                                     |                    |                  |
|                    | RESU             | LTS FOR 2014-2015 |                   | RESULTS FOR 2014-2015 |               |                    |                                     |                    |                  |
| QUARTER            | NEW CLUB<br>GOAL | NEW CLUBS         | DROPPED<br>CLUBS  | NET<br>GAIN/LOSS      | QUARTER       | NEW MEMBER<br>GOAL | CHARTER AND<br>NEW MEMBERS<br>ADDED | DROPPED<br>MEMBERS | NET<br>GAIN/LOSS |
| JULY/AUG/SEPT      | 0                | 0                 | 0                 | 0                     | JULY/AUG/SEPT | 5                  | 13                                  | 20                 | -7               |
| OCT/NOV/DEC        | 1                | 0                 | 0                 | 0                     | OCT/NOV/DEC   | 25                 | 16                                  | 40                 | -24              |
| JAN/FEB/MAR        | 1                | 0                 | 0                 | 0                     | JAN/FEB/MAR   | 25                 | 23                                  | 21                 | 2                |
| APR/MAY/JUNE       | 0                | 0                 | 3                 | -3                    | APR/MAY/JUNE  | 5                  | 20                                  | 64                 | -44              |